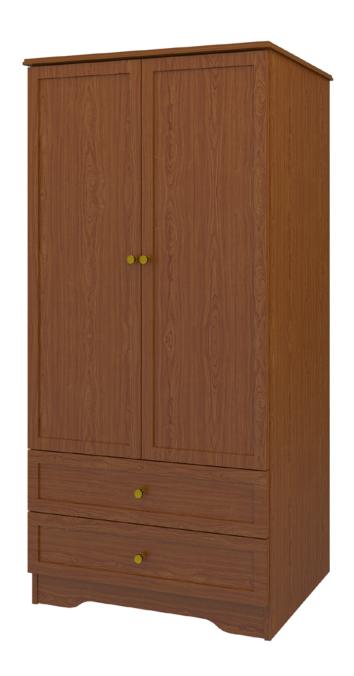

### Double Wardrobe 2 Drawers, 2 Doors

The Lancaster Collection offers unobtrusive refinement and skilled craftsmanship to form the perfect balance between function and beauty. Rich OG detailing on the tops and recessed insert panels set into chamfered frames on doors and drawers. Collection available with or without contrasting edges as well as custom color combinations.

Model: LAWR22 34.5W 23.75D 71H