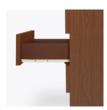

**Door Hinges** 

grade Blum® Euro Hinges dowel and mechanical provide a smooth motion.

Drawers

100° self-closing, kitchen- Are constructed with both fasteners for additional ADA height of 48" from strength. 100lb static and the floor. dynamic load Euro Drawer Slides allow for easy opening and closing.