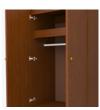

### Double Wardrobe 2 Drawers, 2 Doors

The Lancaster Collection offers unobtrusive refinement and skilled craftsmanship to form the perfect balance between function and beauty. Rich OG detailing on the tops and recessed insert panels set into chamfered frames on doors and drawers. Collection available with or without contrasting edges as well as custom color combinations.

**Clothes Rod** 

Standard clothing rod may be attached at

Other Wardrobe Styles

Lancaster wardrobes include a number of Single and Double styles.