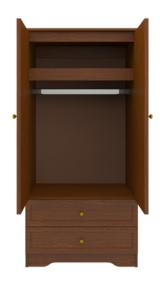

**Door Hinges** 

grade Blum® Euro Hinges dowel and mechanical provide a smooth motion.

Drawers

100° self-closing, kitchen- Are constructed with both fasteners for additional ADA height of 48" from strength. 100lb static and the floor. dynamic load Euro Drawer Slides allow for easy opening and closing.

**Clothes Rod** 

Standard clothing rod may be attached at

Other Wardrobe Styles

Lancaster wardrobes include a number of Single and Double styles.